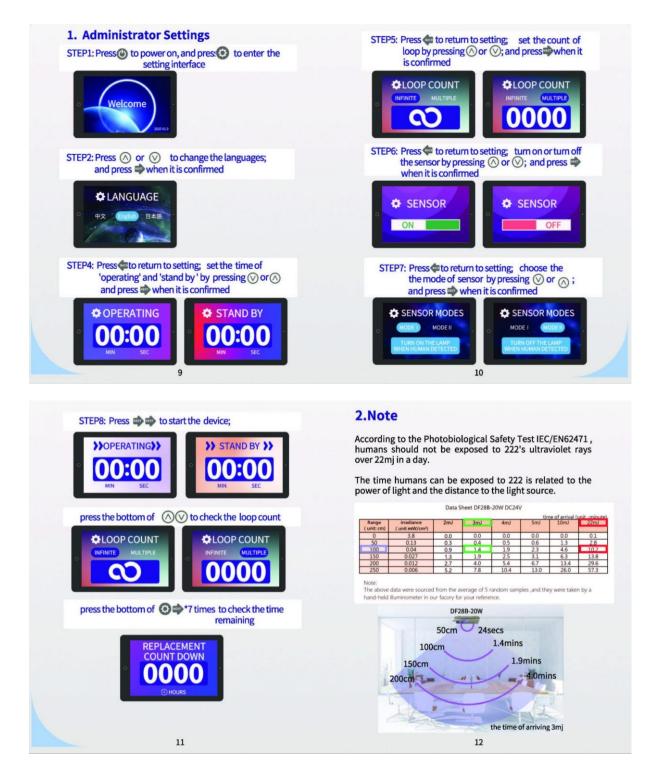

motion sensor and Timer IP Rating : 20 Lifetime : 3000

Dimension: 307x117x48mm



\*Noted : UV Threshold Limit Values For UV-C 222nm is 22 mJ/cm<sup>2</sup> (For both skin and eyes)





Suggested Room Size: 20-28m



| Product   | Power | Angle | UV-C irradiance | Input Voltage | Working Voltage | Application  |
|-----------|-------|-------|-----------------|---------------|-----------------|--------------|
| Ex222-20W | 20W   | 60°   | 3000 uW         | 100-240 Vac   | DC 24V          | Disinfection |

Lighting & Equipment Public Company Limited

539/2, 16-17th FL., Gypsum Metropolitan Tower, Sri Ayudhaya Rd., Rajthevee, Bangkok 10400, Thailand Tel : (66) 0 2248 8133, 👔 lightingthailand, www.lighting.co.th





## **BIOLOGICAL LIGHTING**

GERMICIDAL SERIES

#### Excimer Lamp UV-C 222



Instruction Manual

Lighting & Equipment Public Company Limited 539/2, 16-17th FL., Gypsum Metropolitan Tower, Sri Ayudhaya Rd., Rajthevee, Bangkok 10400, Thailand Tel : (66) 0 2248 8133, **[]** lightingthailand, www.lighting.co.th





### **BIOLOGICAL LIGHTING**

GERMICIDAL SERIES

Excimer Lamp UV-C 222

#### Example of Application Area

Meeting Room

**Reception Area** 



Operation Room

Class Room



Lighting & Equipment Public Company Limited 539/2, 16-17th FL., Gypsum Metropolitan Tower, Sri Ayudhaya Rd., Rajthevee, Bangkok 10400, Thailand Tel : [66] 0 2248 8133, 😭 lightingthailand, www.lighting.co.th