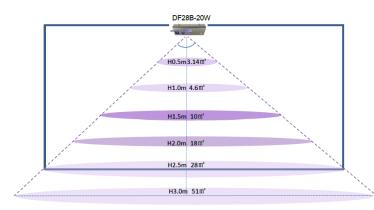

Dimension: 307x117x48mm

\*Noted : UV Threshold Limit Values For UV-C 222nm is 22 mJ/cm<sup>2</sup> (For both skin and eyes)

Suggested Room Size: 20-28m

| Product   | Power | Angle | UV-C irradiance | Input Voltage | Working Voltage | Application  |
|-----------|-------|-------|-----------------|---------------|-----------------|--------------|
| Ex222-20W | 20W   | 60°   | 3000 uW         | 100-240 Vac   | DC 24V          | Disinfection |