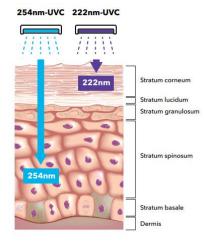

#### Specification

Excimer Lamp UV-C 222nm devices used in professional surface and air disinfection in occupied and unoccupied areas. UV-C disinfection relies on radiation emitted in the wavelength range of 222 nm with no ozone produced to inactivate pathogens and no human harm.

Dimension: 307x117x48mm

\*Noted : UV Threshold Limit Values For UV-C 222nm is 22 mJ/cm<sup>2</sup> (For both skin and eyes)

Suggested Room Size: 20-28m

| Product   | Power | Angle | UV-C irradiance | Input Voltage | Working Voltage | Application  |
|-----------|-------|-------|-----------------|---------------|-----------------|--------------|
| Ex222-20W | 20W   | 60°   | 3000 uW         | 100-240 Vac   | DC 24V          | Disinfection |