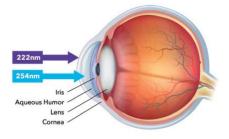

#### Specification

Excimer Lamp UV-C 222nm devices used in professional surface and air disinfection in occupied and unoccupied areas. UV-C disinfection relies on radiation emitted in the wavelength range of 222 nm with no ozone produced to inactivate pathogens and no human harm.

Dimension: 307x117x48mm

\*Noted : UV Threshold Limit Values For UV-C 222nm is 22 mJ/cm<sup>2</sup> (For both skin and eyes)

Suggested Room Size: 20-28m

| Product   | Power | Angle | UV-C irradiance | Input Voltage | Working Voltage | Application  |
|-----------|-------|-------|-----------------|---------------|-----------------|--------------|
| Ex222-20W | 20W   | 60°   | 3000 uW         | 100-240 Vac   | DC 24V          | Disinfection |